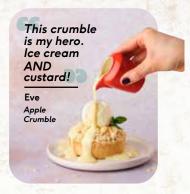

#### Apple Crumble @ 6.90

Warm crisp pastry with a sweet apple filling topped with a crunchy crumble & vegan custard

#### Choose from:

Vanilla ice cream (632 kcal) 💿 Vegan choc-chip ice cream (642 kcal) va