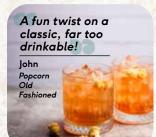

#### Popcorn Old Fashioned 8.90

Classic Buffalo Trace Bourbon Old Fashioned made with popcorn flavoured syrup