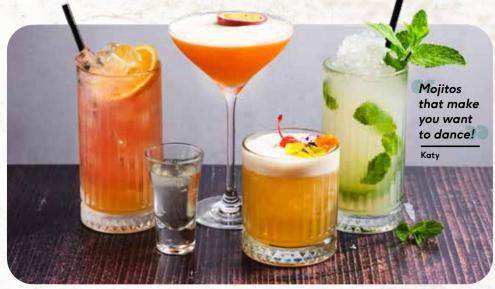

# **Cocktails**

#### Classic Mojito 8.90

Bacardi, lime & mint or mixed up with your choice of flavour. Ask your server today for their recommendation