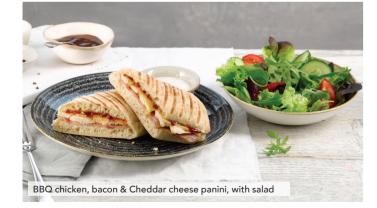

| <b>PANINIS</b><br>The freshly made paninis below are all served with chips @ © (wheat) (add<br>or ask for a salad instead @ (e) (add 72 kcal). | 597 kcal) |
|------------------------------------------------------------------------------------------------------------------------------------------------|-----------|
| Wiltshire cured ham and Cheddar cheese<br>@                                                                                                    | 6.99      |
| BBQ chicken, bacon and Cheddar cheese<br>@ © (barley, durum wheat, rye, wheat) 637 kcal                                                        | 6.99      |
| Brie, bacon and smoky chilli jam                                                                                                               | 6.99      |
| Brie, smoky chilli jam and rocket<br>♥♥♥ ♥ ♥ @ (barley, durum wheat, rye, wheat) 600 kcal                                                      | 6.99      |