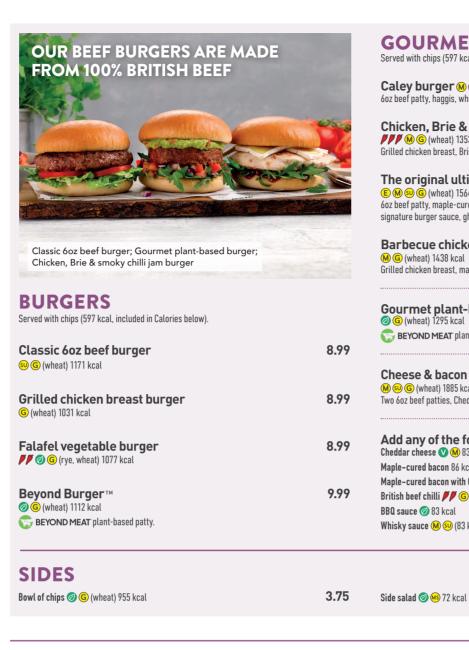

| <b>GOURMET BURGERS</b><br>Served with chips (597 kcal, included in Calories below).                                                                                                                                                               |                                              |
|---------------------------------------------------------------------------------------------------------------------------------------------------------------------------------------------------------------------------------------------------|----------------------------------------------|
| Caley burger () () (oats, wheat) 1491 kcal<br>60z beef patty, haggis, whisky sauce.                                                                                                                                                               | 10.99                                        |
| Chicken, Brie & smoky chilli jam burger                                                                                                                                                                                                           | 10.99                                        |
| The original ultimate burger   € № ☜ ⓒ (wheat) 1564 kcal   6oz beef patty, maple-cured bacon, Cheddar cheese,   signature burger sauce, gherkin.                                                                                                  | 10.99                                        |
| Barbecue chicken burger<br>(M) (G) (wheat) 1438 kcal<br>Grilled chicken breast, maple-cured bacon, cheese, barbecue sauce.                                                                                                                        | 10.99                                        |
| Gourmet plant-based burger<br>(a) (G) (wheat) 1295 kcal<br>(b) BEYOND MEAT plant-based patty, guacamole, pico de gallo, rocket.                                                                                                                   | 11.99                                        |
| Cheese & bacon double stack burger<br>( ) (wheat) 1885 kcal<br>Two 6oz beef patties, Cheddar cheese, maple-cured bacon.                                                                                                                           | 13.49                                        |
| Add any of the following:<br>Cheddar cheese V W 83 kcal<br>Maple-cured bacon 86 kcal<br>Maple-cured bacon with Cheddar cheese W 170 kcal<br>British beef chilli V G (barley, wheat) 178 kcal<br>BBQ sauce 8 83 kcal<br>Whisky sauce W & (83 kcal) | 1.10<br>1.60<br>2.10<br>2.10<br>1.10<br>1.10 |