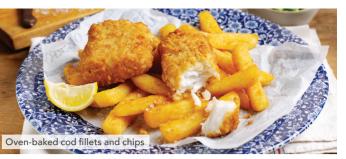

# **PUB CLASSICS**

| Oven-baked cod fillets and chips                                                                                  | 10.60 |
|-------------------------------------------------------------------------------------------------------------------|-------|
| (c)                                                                           |       |
| Cod fillet, peas 1333 kcal or mushy peas 1402 kcal.                                                               |       |
| Seafood with this mark comes from an MSC-certified sustainable fishery.<br>MSC-C-56647 www.msc.org                |       |
| Scottish haggis, neeps and tatties 😡 🌀 (oats) 923 kcal                                                            | 9.85  |
| Haggis, swede, mashed potato.                                                                                     |       |
| Add: Whisky sauce 에 🥺 (83 kcal) 1.10                                                                              |       |
|                                                                                                                   | 40 55 |
| Bangers and mash (9) (9) (6) (wheat) 849 kcal<br>Three Lincolnshire sausages, peas, gravy.                        | 10.55 |
| Thee Lincoulsine Sausayes, peas, ylavy.                                                                           |       |
| Vegetarian bangers and mash V 😡 🌀 (wheat) 727 kcal                                                                | 10.55 |
| Three Quorn vegan sausages, peas, gravy.                                                                          |       |
|                                                                                                                   |       |
| British beef & Doom Bar® ale pie                                                                                  | 11.60 |
| Gravy. Choose:<br>Mash, peas 토 🕅 Ġ (barley, wheat) 1059 kcal                                                      |       |
| Mash, peas e () ((artey, wheat) 1057 kcat<br>Mash, mushy peas (E) (() (artey, wheat) 1128 kcat                    |       |
| Chips, peas (E) (G) (barley, wheat) 1388 kcal                                                                     |       |
| Chips, mushy peas 🖲 🌀 (barley, wheat) 1457 kcal                                                                   |       |
|                                                                                                                   |       |
| British beef chilli 🖅 😳 🤒 M 🌀 (barley, wheat) 819 kcal                                                            | 11.80 |
| Contains Shipyard American Pale Ale. Rice, sour cream,<br>pico de gallo, tortilla chips.                          |       |
| pico de gatto, toi titta chips.                                                                                   |       |
| Macaroni cheese                                                                                                   | 9.35  |
| 🗸 🕪 🚱 (durum wheat, wheat) 1301 kcal. Chips.                                                                      |       |
| Add: Cheese 💟 M (83 kcal) 1.10; Bacon (86 kcal) 2.10                                                              |       |
|                                                                                                                   |       |
|                                                                                                                   |       |
| CURRIES                                                                                                           |       |
| Mangalorean roasted cauliflower                                                                                   | 11.55 |
| & spinach curry                                                                                                   |       |
| Ø @ @ @ @ @ (wheat) 825 kcal<br>A south Indian tangy creamed coconut sauce, roasted cauliflower, potato, spinach, |       |
| red peppers – finished with fenugreek leaves, naan bread, basmati pilau rice.                                     |       |
|                                                                                                                   |       |
| Chicken tikka masala                                                                                              | 11.75 |
| M C (w) C (wheat) 1059 kcal<br>Chicken breast, marinated in tandoori spices, in a rich tomato sauce, with cream,  |       |
| red onion, butter, coriander, cardamom, naan bread, basmati pilau rice.                                           |       |
|                                                                                                                   |       |
| Sri-Lankan prawn & fish curry                                                                                     | 11.75 |
| 🖉 🖉 🕞 🔍 🚳 Ġ (wheat) 818 kcal                                                                                      |       |