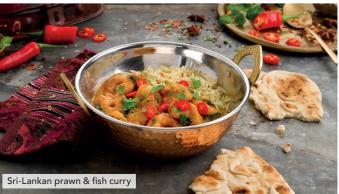

# **PUB CLASSICS**

| Oven-baked cod fillets and chips                                                                                  | 10.60 |
|-------------------------------------------------------------------------------------------------------------------|-------|
| (c)                                                                           |       |
| Cod fillet, peas 1333 kcal or mushy peas 1402 kcal.                                                               |       |
| Seafood with this mark comes from an MSC-certified sustainable fishery.<br>MSC-C-56647 www.msc.org                |       |
| Scottish haggis, neeps and tatties 😡 🌀 (oats) 923 kcal                                                            | 9.85  |
| Haggis, swede, mashed potato.                                                                                     |       |
| Add: Whisky sauce 에 🥺 (83 kcal) 1.10                                                                              |       |
|                                                                                                                   | 40 55 |
| Bangers and mash (9) (9) (6) (wheat) 849 kcal<br>Three Lincolnshire sausages, peas, gravy.                        | 10.55 |
| Thee Lincoulsine Sausayes, peas, ylavy.                                                                           |       |
| Vegetarian bangers and mash V 😡 🌀 (wheat) 727 kcal                                                                | 10.55 |
| Three Quorn vegan sausages, peas, gravy.                                                                          |       |
|                                                                                                                   |       |
| British beef & Doom Bar® ale pie                                                                                  | 11.60 |
| Gravy. Choose:<br>Mash, peas 토 🕅 Ġ (barley, wheat) 1059 kcal                                                      |       |
| Mash, peas e () ((artey, wheat) 1057 kcat<br>Mash, mushy peas (E) (() (artey, wheat) 1128 kcat                    |       |
| Chips, peas (E) (G) (barley, wheat) 1388 kcal                                                                     |       |
| Chips, mushy peas 🖲 🌀 (barley, wheat) 1457 kcal                                                                   |       |
|                                                                                                                   |       |
| British beef chilli 🖅 😳 🤒 M 🌀 (barley, wheat) 819 kcal                                                            | 11.80 |
| Contains Shipyard American Pale Ale. Rice, sour cream,<br>pico de gallo, tortilla chips.                          |       |
| pico de gatto, toi titta chips.                                                                                   |       |
| Macaroni cheese                                                                                                   | 9.35  |
| 🗸 🕪 🚱 (durum wheat, wheat) 1301 kcal. Chips.                                                                      |       |
| Add: Cheese 💟 M (83 kcal) 1.10; Bacon (86 kcal) 2.10                                                              |       |
|                                                                                                                   |       |
|                                                                                                                   |       |
| CURRIES                                                                                                           |       |
| Mangalorean roasted cauliflower                                                                                   | 11.55 |
| & spinach curry                                                                                                   |       |
| Ø @ @ @ @ @ (wheat) 825 kcal<br>A south Indian tangy creamed coconut sauce, roasted cauliflower, potato, spinach, |       |
| red peppers – finished with fenugreek leaves, naan bread, basmati pilau rice.                                     |       |
|                                                                                                                   |       |
| Chicken tikka masala                                                                                              | 11.75 |
| M C (w) C (wheat) 1059 kcal<br>Chicken breast, marinated in tandoori spices, in a rich tomato sauce, with cream,  |       |
| red onion, butter, coriander, cardamom, naan bread, basmati pilau rice.                                           |       |
|                                                                                                                   |       |
| Sri-Lankan prawn & fish curry                                                                                     | 11.75 |
| 🖉 🖉 🕞 🔍 🚳 Ġ (wheat) 818 kcal                                                                                      |       |

Pollock and king prawns in a fragrant and roasted spiced coconut sauce, the ring prawns in a fragrant and roasted spiced coconut sauce.