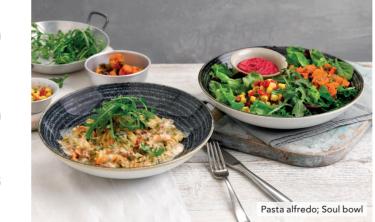

# **PASTAS AND SALADS**

| Soul bowl<br>Salad leaves, butternut squash, black turtle beans,<br>sweetcorn & red pepper salsa, beetroot & chipotle dip, rocket.<br>Add: Chicken breast (206 kcal) 2.60                    | 7.50  |
|----------------------------------------------------------------------------------------------------------------------------------------------------------------------------------------------|-------|
| House Caesar salad<br>(E) (E) (W) (W) (W) (W) (W) (W) (W) (W) (W) (W                                                                                                                         | 10.90 |
| Pasta alfredo<br>Fusilli pasta, creamy ♥ ♥ ♥ € (durum wheat) 645 kcal<br>pecorino & regato cheese sauce, spinach,<br>sun-dried tomato, basil, rocket.<br>Add: Chicken breast (206 kcal) 2.60 | 8.85  |
| British beef lasagne (also contains pork)<br>(c) (w) (c) (durum wheat) 745 kcal. Side salad.                                                                                                 | 10.60 |
| Creamy mushroom risotto<br>© © 0 470 kcal<br>Roasted chestnut, porcini, shiitake, oyster mushrooms,<br>with a dash of Prosecco, rocket.<br>Add: Chicken breast (206 kcal) 2.60               | 8.85  |
| Add the following:<br>Chips @ (wheat) 597 kcal                                                                                                                                               | 1.90  |