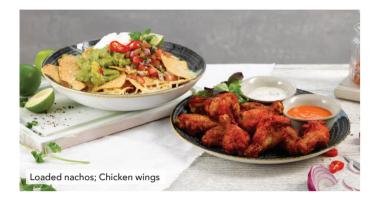

## **SMALL PLATES**

| Loaded nachos<br>FFF V W 948 kcal<br>Cheese, guacamole, pico de gallo, sour cream, sliced chillies.<br>Add: British beef chilli FF © (barley, wheat) 178 kcal 2.10 | 7.75 |
|--------------------------------------------------------------------------------------------------------------------------------------------------------------------|------|
| Topped chips                                                                                                                                                       |      |
| British beef chilli 🍠 🕅 🜀 (barley, wheat) 1233 kcal. Sour cream.                                                                                                   | 7.20 |
| Loaded 😡 🌀 (wheat) 1281 kcal. Cheese, maple-cured bacon, sour cream.                                                                                               | 6.20 |
| Chicken wings<br>/// E & @ @ (wheat) 1289 kcal<br>Ten spicy chicken wings, Sriracha hot sauce, blue cheese dip.                                                    | 8.20 |