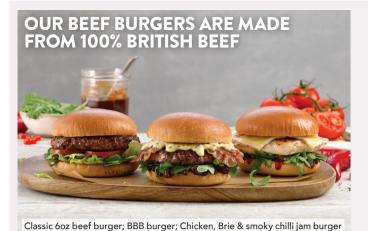

### **BURGERS**

7.99

Served with skinny fries (462 kcal, included in Calories below).

| Classic 6oz beef burger 1036 kcal                                                                         | 9.60 |
|-----------------------------------------------------------------------------------------------------------|------|
| Grilled chicken breast burger 1031 kcal                                                                   | 9.60 |
| <b>Vegan burger  ②</b> 955 kcal<br>Meatless Farm <sup>™</sup> plant-based burger.                         | 9.60 |
| <b>Vegetable burger PP V</b> 902 kcal<br>Butternut squash, peppers, peas, aubergine,<br>potato, chickpeas | 9.60 |

### **GOURMET BURGERS**

Served with skinny fries (462 kcal, included in Calories below).

| <b>BBB burger</b> 1465 <sub>kcal</sub><br>6oz beef patty, maple-cured bacon, bone marrow onior<br>beef dripping Béarnaise, rocket. | <b>11.20</b> |
|------------------------------------------------------------------------------------------------------------------------------------|--------------|
| Caledonian burger 1491 kcal                                                                                                        | 11.20        |

6oz beef patty, haggis, whisky sauce. Chicken, Brie & smoky 11.20

chilli jam burger DDD 1208 kcal Grilled chicken, Brie, smoky chilli jam, rocket.

11.20 Ultimate burger 1348 kcal 6oz beef patty, maple-cured bacon, cheese, signature burger sauce, gherkin.