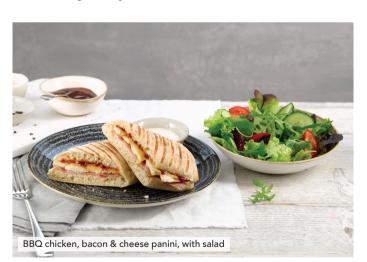

### **PANINIS**

The freshly made paninis below are all served with skinny fries (add 462 kcal) or ask for a salad instead (add 82 kcal).

| Wiltshire-cured ham and cheese 530 kcal          | 7.60 |
|--------------------------------------------------|------|
| BBQ chicken, bacon and cheese 615 kcal           | 7.60 |
| Brie, bacon and smoky chilli jam 000 602 kcal    | 7.60 |
| Brie, smoky chilli jam and rocket 000 🔮 578 kcal | 7.60 |