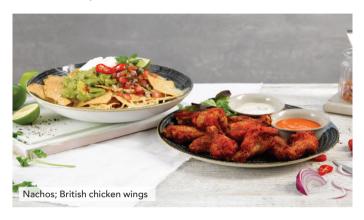

### **SMALL PLATES**

7.40 **Nachos** *₱₱₱* **1** 924 kcal Cheese, guacamole, fresh salsa, sour cream, sliced chillies. Add: British beef chilli  $\mathcal{DD}$  (178 kcal) 2.00

**Topped skinny fries** 

British beef chilli ØØ 1202 kcal. Sour cream. 6.99 **Loaded** 1271 kcal. Cheese, maple-cured bacon, sour cream. 5.99

British chicken wings DDD 1289 kcal Ten spicy chicken wings, Sriracha hot sauce, blue cheese dip.