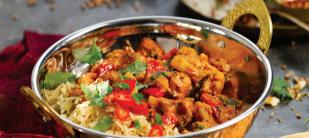

Chicken tikka masala DD 1059 kcal Chicken breast, marinated in tandoori spices, in a rich tomato sauce, with cream, red onion, butter, coriander and cardamom, naan bread, basmati pilau rice.