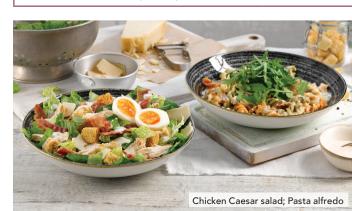

Chicken Caesar salad 656 kcal 10.55 Chicken breast, bacon, boiled free-range egg, Cos lettuce, Parmesan, ciabatta croûtons, Caesar dressing.

8.49 Pasta alfredo V 645 kcal Fusilli pasta, creamy pecorino & regato cheese sauce, spinach, sun-dried tomato, basil, rocket.