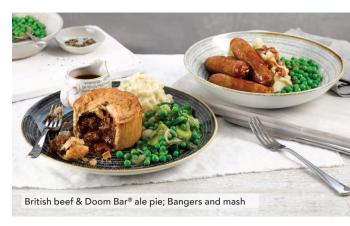

### **PUB CLASSICS**

11.20

11.40

| Scottish haggis, neeps and tatties 872 kcal<br>Haggis, swede, mashed potato.<br>Add: Whisky sauce (83 kcal) 1.00 | 9.49  |
|------------------------------------------------------------------------------------------------------------------|-------|
| Bangers and mash 869 kcal                                                                                        | 10.20 |
| Three Lincolnshire sausages, peas, gravy.  Vegetarian option available. © 750 kcal                               |       |
| D L . COD                                                                                                        | 44.05 |

British beef & Doom Bar® ale pie 742 kcal 11.25 Mashed potato or skinny fries, vegetables, gravy.

British beef chilli DD 🚳 819 kcal 11.45 British diced and minced beef, black beans, kidney beans, in a spicy chipotle chilli sauce containing Shipyard American Pale Ale. Rice, sour cream, fresh salsa, tortilla chips.