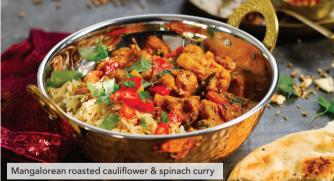

#### **CURRIES**

Mangalorean roasted cauliflower 11.20 & spinach curry  $\mathcal{O}\mathcal{O}$  **3** 825 kcal A south Indian tangy creamed coconut sauce,

roasted cauliflower, potato, spinach, red peppers - finished with fenugreek leaves, naan bread, basmati pilau rice.