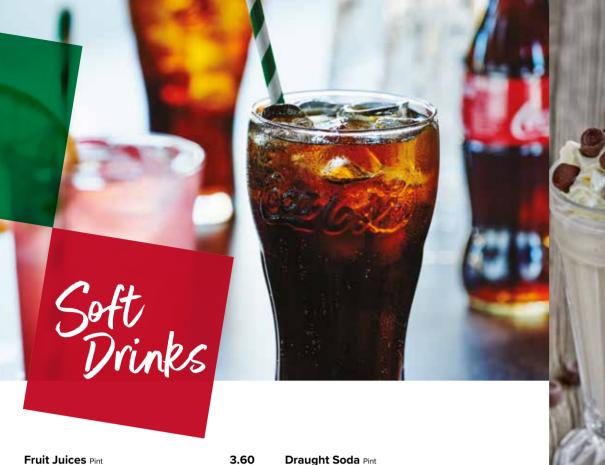

Off-dry with delicious strawberry

Apple | Orange | Cranberry^ | Pineapple

Strathmore Still or Sparkling Water

Coca-Cola 4.00 Diet Coke | Coke Zero | Lemonade 3.70 Fanta Soda Bottles 330ml

3.30

4.50

4.00

4.00

5.30

5.30

Coca-Cola | Diet Coke | Coke Zero Sprite Zero | Irn Bru | Diet Irn Bru

## Speciality Drinks

Choose from: Original | Strawberry

4.00 Choose any draught soda topped with a scoop of vanilla ice cream Cherry Coke 330ml can 3.00 3.20 Soda Folk Cream Soda 330ml Arizona Peach Iced Tea 500ml 3.70 Fentimans Ginger Beer 275ml 3.00