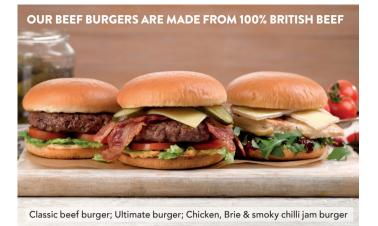

## **GOURMET BURGERS**

Served with skinny fries (add 597 kcal)

| <b>Ultimate burger</b> 851 kcal<br>6oz beef patty, maple-cured bacon, cheese,<br>signature burger sauce, gherkin.                           | 11.20          |
|---------------------------------------------------------------------------------------------------------------------------------------------|----------------|
| <b>Caledonian burger</b> 986 <sub>kcal</sub><br>6oz beef patty, haggis, whisky sauce.                                                       | 11.20          |
| <b>BBQ burger</b> 900 kcal<br>Chicken breast, maple-cured bacon,<br>cheese, BBQ sauce.                                                      | 11.20          |
| <b>Chicken, Brie &amp; smoky chilli jam burger</b> <i>DDD</i> 814 kcal<br>Chicken breast, Brie, smoky chilli jam, rocket.                   | 11.20          |
| <b>Gourmet vegan burger</b> @ 682 kcal<br>Meatless Farm™ plant-based burger, fresh salsa,<br>avocado, rocket, sourdough bun.                | 11.20          |
| <b>Empire State double cheese &amp; bacon burger</b> 1128 kcal<br>Two 6oz beef patties, American-style cheese slices,<br>maple-cured bacon. | 13.70          |
| Add any of the following:                                                                                                                   |                |
| Whisky sauce © 83 kcal eac                                                                                                                  | ch <b>1.00</b> |
| Cheese (2) 78 kcal                                                                                                                          |                |
| BBQ sauce @ 83 kcal                                                                                                                         |                |
| Maple-cured bacon 86 kcal                                                                                                                   | 1.50           |
| British beef chilli DD 178 kcal                                                                                                             | 2.00           |
| British beef chilli ØØ 178 kcal                                                                                                             | 2.0            |