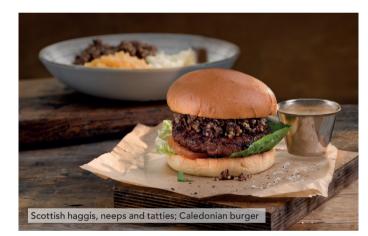

## **GOURMET BURGERS**

Served with skinny fries (add 597 kcal)

| <b>Ultimate burger</b> 851 kcal<br>6oz beef patty, maple-cured bacon, cheese,<br>signature burger sauce, gherkin.                           | 11.20          |
|---------------------------------------------------------------------------------------------------------------------------------------------|----------------|
| <b>Caledonian burger</b> 986 <sub>kcal</sub><br>6oz beef patty, haggis, whisky sauce.                                                       | 11.20          |
| <b>BBQ burger</b> 900 kcal<br>Chicken breast, maple-cured bacon,<br>cheese, BBQ sauce.                                                      | 11.20          |
| <b>Chicken, Brie &amp; smoky chilli jam burger</b> <i>DDD</i> 814 kcal<br>Chicken breast, Brie, smoky chilli jam, rocket.                   | 11.20          |
| <b>Gourmet vegan burger</b> @ 682 kcal<br>Meatless Farm™ plant-based burger, fresh salsa,<br>avocado, rocket, sourdough bun.                | 11.20          |
| <b>Empire State double cheese &amp; bacon burger</b> 1128 kcal<br>Two 6oz beef patties, American-style cheese slices,<br>maple-cured bacon. | 13.70          |
| Add any of the following:                                                                                                                   |                |
| Whisky sauce © 83 kcal eac                                                                                                                  | ch <b>1.00</b> |
| Cheese (2) 78 kcal                                                                                                                          |                |
| BBQ sauce @ 83 kcal                                                                                                                         |                |
| Maple-cured bacon 86 kcal                                                                                                                   | 1.50           |
| British beef chilli DD 178 kcal                                                                                                             | 2.00           |
| British beef chilli ØØ 178 kcal                                                                                                             | 2.0            |

## **PUB CLASSICS**

| <b>Scottish haggis, neeps and tatties</b> 872 kcal<br>Haggis, swede, mashed potato.<br><b>Add:</b> Whisky sauce (83 kcal) <b>1.00</b>                                                                                                                   | 9.49  |
|---------------------------------------------------------------------------------------------------------------------------------------------------------------------------------------------------------------------------------------------------------|-------|
| Bangers and mash 869 kcal<br>Three Lincolnshire sausages, peas, gravy.<br>Vegetarian option available. © 754 kcal                                                                                                                                       | 10.20 |
| Ham, eggs and skinny fries 866 kcal                                                                                                                                                                                                                     | 5.95  |
| <b>British beef &amp; Doom Bar<sup>®</sup> ale pie</b> 1390 kcal<br>Skinny fries, vegetables, gravy.                                                                                                                                                    | 11.25 |
| <b>Fish pie</b> 609 kcal<br>Hot-kiln-smoked salmon, king prawns, Atlantic cod and<br>haddock, in a mature Cheddar, spinach & British cream<br>sauce, with a mash topping, vegetables.                                                                   | 11.25 |
| British beef cottage pie 528 kcal. Peas, gravy.                                                                                                                                                                                                         | 5.95  |
| <b>British beef chilli</b> <sup>®</sup> <i>PP</i> 815 kcal<br>British diced and minced beef, black beans,<br>kidney beans, in a spicy chipotle chilli sauce<br>containing Shipyard American Pale Ale.<br>Rice, sour cream, fresh salsa, tortilla chips. | 5.95  |
| Five-bean chilli @ ${}^{\otimes} \mathcal{P}$ 512 kcal. Rice, tortilla chips.                                                                                                                                                                           | 5.95  |