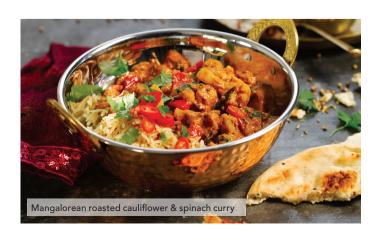

## CURRIES

....

| Mangalorean roasted cauliflower             |
|---------------------------------------------|
| & spinach curry @ ØØ 825 kcal               |
| A south Indian tangy creamed coconut sauce, |

11.20

12.20

Brie, smoky chilli jam & rocket panini; Club sandwich

roasted cauliflower, potato, spinach, red peppers – finished with fenugreek leaves, naan bread, basmati pilau rice.

**Chicken & paneer makhani** *DDD* 1231 kcal Tandoori-spiced marinated British chicken breast, with paneer, in a rich, spiced, creamy tomato sauce, finished with butter and coriander, naan bread, basmati pilau rice.