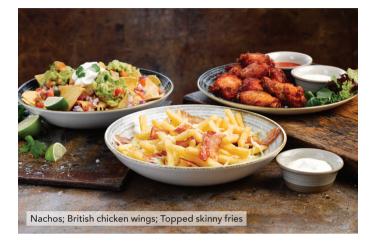

## **SMALL PLATES**

 Nachos © ØØØ 1152 kcal
 7.40

 Cheese, guacamole, fresh salsa, sour cream, sliced chillies.
 Add: British beef chilli ØØ (183 kcal) 2.00

### **Topped skinny fries**

British beef chilli 00 1118 kcal. Sour cream.6.99Loaded 1302 kcal. Cheese, maple-cured bacon, sour cream.5.99

7.99

۲

### **British chicken wings** *PDP* 1296 kcal Ten spicy chicken wings, Sriracha hot sauce, blue cheese dip.