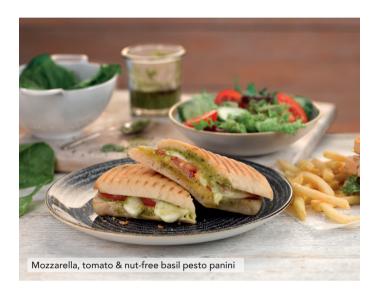

# DELI

12.20

| Freshly made paninis are all served<br>with skinny fries (add 597 kcal)<br>or ask for a salad instead (add 82 kcal). |      |
|----------------------------------------------------------------------------------------------------------------------|------|
| Wiltshire cured ham & Cheddar cheese<br>panini 535 kcal                                                              | 7.60 |
| Sweet chilli chicken, Cheddar cheese<br>& coriander panini 618 kcal                                                  | 7.60 |
| Mozzarella, tomato & nut-free basil<br>pesto panini @ 637 kcal                                                       | 7.60 |