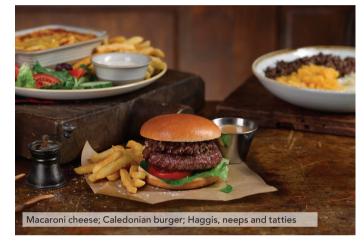

# **GOURMET BURGERS**

Served with skinny fries (add 597 kcal)

| <b>Drive-thru burger</b> 1062 kcal<br>6oz beef patty, baconnaise, American-style cheese slices,<br>maple-cured bacon, gherkin, coleslaw.       | 11.20 |
|------------------------------------------------------------------------------------------------------------------------------------------------|-------|
| <b>Ultimate burger</b> 747 <sub>kcal</sub><br>6oz beef patty, maple-cured bacon, Cheddar cheese,<br>signature burger sauce, gherkin, coleslaw. | 11.20 |
| <b>BBQ burger</b> 662 kcal<br>Chicken breast, maple-cured bacon, Cheddar cheese,<br>BBQ sauce, coleslaw.                                       | 11.20 |
| <b>Caledonian burger</b> 1036 kcal<br>6oz beef patty, haggis, whisky sauce, coleslaw.                                                          | 11.20 |
| <b>Empire State burger</b> 1204 kcal<br>Two 6oz beef patties, American-style cheese slices,<br>maple-cured bacon, coleslaw.                    | 13.70 |
| SIDES<br>Side salad © © @ @ 82 kcal                                                                                                            | 1.80  |

# **PUB CLASSICS**

| <b>Fish pie</b> 665 kcal<br>Hot-kiln-smoked salmon, king prawns, Atlantic cod anc<br>haddock, in a mature Cheddar, spinach & British cream<br>sauce, with a mash topping, vegetables.                                                          |       |
|------------------------------------------------------------------------------------------------------------------------------------------------------------------------------------------------------------------------------------------------|-------|
| <b>Bangers and mash</b> 892 kcal<br>Three Lincolnshire sausages, peas, gravy.<br>Vegetarian option available.                                                                                                                                  | 10.20 |
| <b>British beef chilli</b> (5) <i>PP</i> 815 kcal<br>British diced and minced beef, black beans,<br>kidney beans, in a spicy chipotle chilli sauce containing<br>Shipyard American Pale Ale. Rice, sour cream,<br>fresh salsa, tortilla chips. | 11.55 |
| Haggis, neeps and tatties 1269 kcal<br>Haggis, mash, swede.                                                                                                                                                                                    | 9.49  |