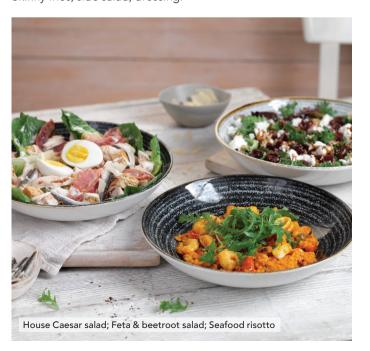

8.20

8.20

۲

**Mushroom Benedict** © 556 kcal Two poached eggs, on toasted poppy seed white bloomer bread, with mushrooms, Hollandaise sauce, rocket.

| <b>Creamy mushroom risotto</b> (© (© 6470 kcal<br>Roasted chestnut, oyster, shiitake and porcini mushroo<br>with a dash of Prosecco, rocket.                                            | <b>8.49</b> oms, |
|-----------------------------------------------------------------------------------------------------------------------------------------------------------------------------------------|------------------|
| <b>Seafood risotto</b> (a) 60 401 kcal<br>Mussels, king prawns, squid rings and crab meat,<br>in a slow-roasted tomato, white wine & lobster sauce.                                     | 10.49            |
| <b>Quinoa salad</b> (a) (a) (a) (b) (c) (c) (c) (c) (c) (c) (c) (c) (c) (c                                                                                                              | 7.99             |
| <b>Feta &amp; beetroot salad</b> 𝔍 𝔅 856 kcal<br>Crumbled feta cheese, beetroot,<br>roasted butternut squash, green lentils,<br>bulgar wheat, red quinoa, salad leaves, balsamic glaze. | 8.55             |
| House Caesar salad 689 kcal<br>Chicken breast, bacon, boiled free-range egg,<br>Cos lettuce, anchovy fillets, Parmesan,<br>ciabatta croûtons, Caesar dressing.                          | 10.55            |
| Top any pasta, risotto or salad with                                                                                                                                                    |                  |
| Pulled chicken breast @ @ (add 206 kcal)                                                                                                                                                | add <b>2.50</b>  |
| Feta cheese © Ø (add 166 kcal)                                                                                                                                                          | add <b>2.50</b>  |
| Mozzarella © (add 352 kcal)                                                                                                                                                             | add <b>2.50</b>  |