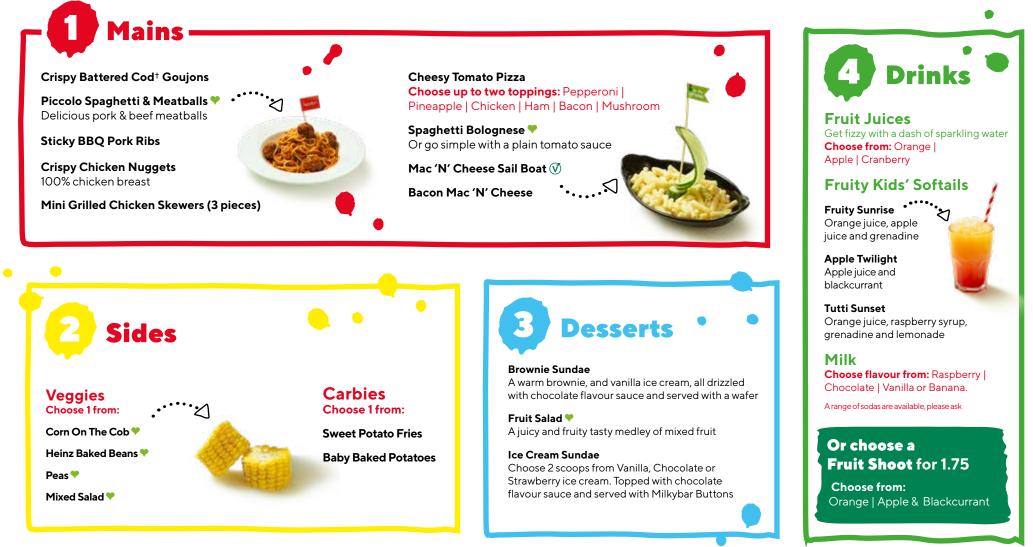

## **Kids' Meal Bundle**

## Choose a main, 2 sides, dessert and a drink 8.00

1 portion of fruit or vegetables. + Fish may contain small bones. We follow strict hygiene procedures in our kitchen but due to the presence of allergenic ingredients in some products there's a small possibility that allergen traces may be found in any item. We advise you speak to a member of staff in our restaurant if you have any food allergies or intolerances. Please visit our interactive site for more details www.restaurantallergens.com/frankies. We accept all major credit cards. VAT is included in all our prices. We welcome your feedback, email: concessions@trgplc.com www.frankieandbennys.com