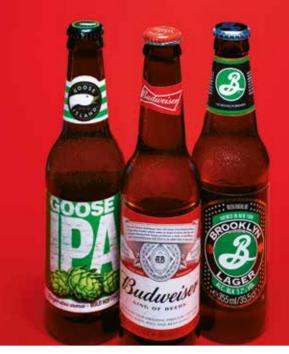

#### **Favourites**

Beers

| Hop House 13<br>5% 330ml            | 5.00 | Peroni Nastro Azzurro<br>Gluten Free 5.1% 330ml | 5.00 |
|-------------------------------------|------|-------------------------------------------------|------|
| Peroni Nastro Azzurro<br>5.1% 330ml | 5.00 | American Beers                                  |      |
| Brewdog Punk IPA<br>5.6% 330ml      | 5.30 | Brooklyn Lager<br>5.2% 355ml                    | 5.00 |
| <b>Doom Bar</b><br>4.3% 500ml       | 5.30 | Budweiser<br>4.5% 330ml                         | 4.80 |
| Corona<br>4.5% 330ml                | 4.80 | Goose Island IPA<br>5.9% 355ml                  | 5.30 |
| Budweiser Prohibition               | 3.80 | Coors Light<br>4% 330ml                         | 4.80 |