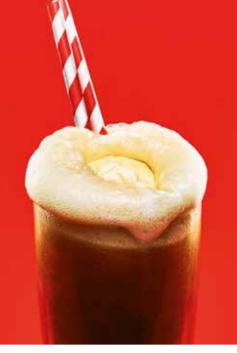

## American Classics

Soda Float 3.60

Frankie's Cream Soda 3.60 Lemonade, vanilla syrup and grenadine stirred together and garnished with a cherry

Frankie's Homemade Lemonade 4.30 Nothing beats a refreshing glass of good old fashioned lemonade. **Choose from:** Original | Strawberry