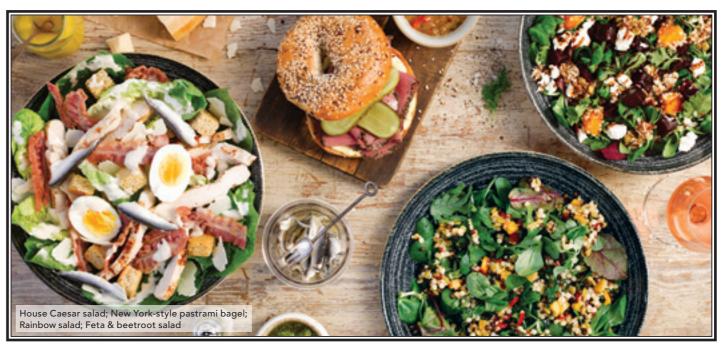

## DELI

| Freshly made paninis and<br>bagels are all served with chi<br>(add 597 Cal) or ask for a sala<br>instead (add 82 Cal). |      |   |
|------------------------------------------------------------------------------------------------------------------------|------|---|
| Wiltshire cured ham &<br>Cheddar cheese panini 641 Cal                                                                 | 7.59 |   |
| Sweet chilli chicken,<br>Cheddar cheese<br>& coriander panini 640 Cal                                                  | 7.59 |   |
| Mozzarella, tomato<br>& nut-free basil<br>pesto panini @ 618 Cal                                                       | 7.59 |   |
| <b>New York-style</b><br>pastrami bagel 636 Cal<br>Mustard mayo, sliced gherkin.                                       | 7.59 |   |
| Smoked salmon & cream cheese bagel 498 Cal                                                                             | 7.59 | ( |

#### Feta & beetroot salad 🛛 🔅

Crumbled feta cheese, beetroo butternut squash, green lentils, red quinoa, salad leaves, balsan

#### British beef lasagne

(contains pork) 864 Cal Salad, buttermilk ranch dres **Add:** Chips (597 Cal) **1.65** 

House Caesar salad 686 C Chicken breast, bacon, boiled free-range egg, Cos lettuce, anchovy fillets, Parmesan, ciabatta croûtons Caesar dressing.