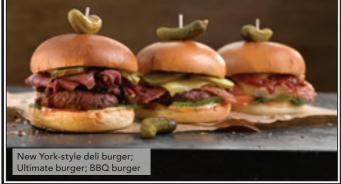

#### **BURGERS** Served with chips (add 597 Cal) **Classic burger** Plain and simple or add your favourite topping(s)! Choose a 6oz beef patty (669 Cal) or chicken breast (426 Cal). Vegetable burger (© 00 521 Cal Butternut squash, peppers, peas, aubergine, potato, chickpeas. **GOURMET BURGERS** Served with chips (add 597 Cal) Ultimate burger 1082 Cal 6oz beef patty, bacon, Cheddar cheese, signature burger sauce, gherkin, coleslaw. New York-style deli burger 889 Cal 6oz beef patty, pastrami, mustard mayo, gherkin, coleslaw. Tennessee burger Ø 1034 Cal 6oz beef patty, Tennessee BBQ sauce, bacon, Cheddar cheese, coleslaw. BBQ burger 821 Cal Chicken breast, bacon, Cheddar cheese, slow-roasted tomato BBQ sauce, coleslaw, Highland burger 1212 Cal 6oz beef patty, haggis, whisky sauce,