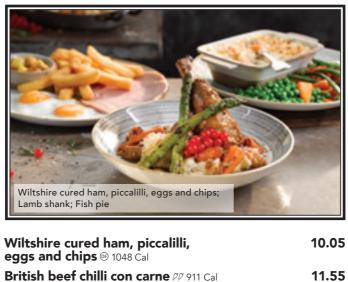

11.15

| <b>Lamb shank</b> © 1051 Cal<br>British roasted vegetables, rosemary & redcurrant<br>gravy, Maris Piper mash.                                                                                | 14.60 |
|----------------------------------------------------------------------------------------------------------------------------------------------------------------------------------------------|-------|
| <b>Scampi</b> <sup>#</sup> 962 Cal (with peas)<br>Chips, peas or mushy peas.                                                                                                                 | 10.60 |
| British beef & Doom Bar <sup>®</sup> ale pie 1300 Cal<br>Chips, vegetables, gravy.                                                                                                           | 11.25 |
| <b>Sweet-chilli-&amp;-soy-topped cod loin</b> 628 Cal<br>Char-grilled asparagus, salad, buttermilk ranch dressing.                                                                           | 11.80 |
| <b>Fish pie</b> 684 Cal<br>Hot-kiln-smoked salmon, king prawns, Atlantic cod and<br>haddock, in a mature Cheddar, spinach & British cream<br>sauce, with a crunchy mash topping, vegetables. | 11.25 |
| <b>Bangers 'n' mash</b> 741 Cal (with peas)<br>Lincolnshire sausages, caramelised onion & ale gravy,<br>peas or mushy peas.                                                                  | 10.20 |
| Haggis, neeps and tatties 1269 Cal<br>Haggis, mash, swede.                                                                                                                                   | 8.95  |

**British beef chilli con carne** *PP* 911 Cal British diced and minced beef, black beans, kidney beans, in a spicy chipotle chilli sauce containing Shipyard American Pale ale. Rice, sour cream, fresh salsa, tortilla chips.