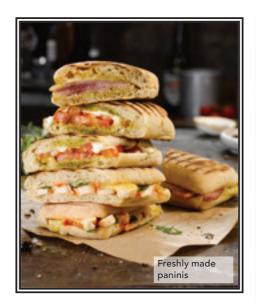

## DELI

| Freshly made paninis and<br>bagels are all served with chi<br>(add 597 Cal) or ask for a sala<br>instead (add 82 Cal). |      |   |
|------------------------------------------------------------------------------------------------------------------------|------|---|
| Wiltshire cured ham &<br>Cheddar cheese panini 641 Cal                                                                 | 7.59 |   |
| Sweet chilli chicken,<br>Cheddar cheese<br>& coriander panini 640 Cal                                                  | 7.59 |   |
| Mozzarella, tomato<br>& nut-free basil<br>pesto panini @ 618 Cal                                                       | 7.59 |   |
| <b>New York-style</b><br>pastrami bagel 636 Cal<br>Mustard mayo, sliced gherkin.                                       | 7.59 |   |
| Smoked salmon & cream cheese bagel 498 Cal                                                                             | 7.59 | ( |