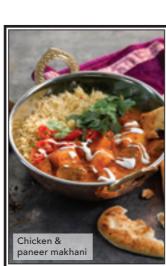

**Chicken & paneer** 12.20 **makhani** *PPP* 1051 Cal Tandoori-spiced marinated British chicken breast, with paneer, in a rich, spiced, creamy tomato sauce, finished with butter and coriander, naan bread, pilau rice.