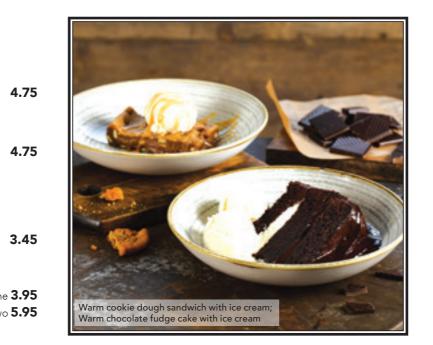

### DESSERTS

| Warm cookie dough sandwich<br>with ice cream © 756 Cal<br>Salted caramel filling. | 4.7 |
|-----------------------------------------------------------------------------------|-----|
| Warm chocolate fudge cake<br>with ice cream <sup>®</sup> 872 Cal                  | 4.7 |